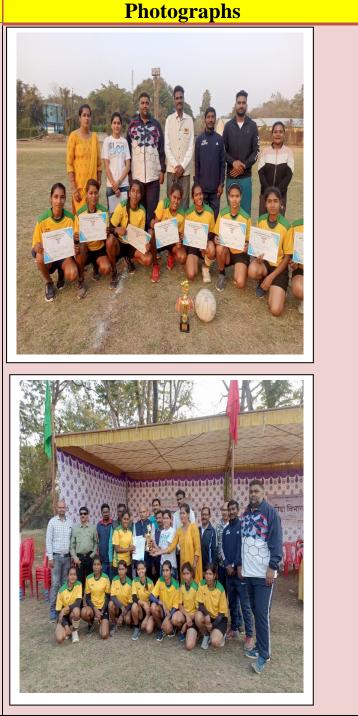

#### NETBALL

In the session 2022-23, in the inter-college netball (women) competition, the women's team of Mansa College got the second position, in which 10 women players participated. Organizer by- Govt. Girls College Durg.

#### BASKETBALL

Year In 2022-23, the men's team of Mansa Mahavidyalaya secured the second position (men) in the intercollege basketball competition. In which 12 players participated in this team. This competition was organized by St . Thomas College RuvabandhaBhilai.

#### NETBALL

In 2021-22, the team of Mansa Mahavidyalaya secured the first position in the inter-college netball (women) competition, in which 12 women players participated, this game was organized by mansa College Bhilai.