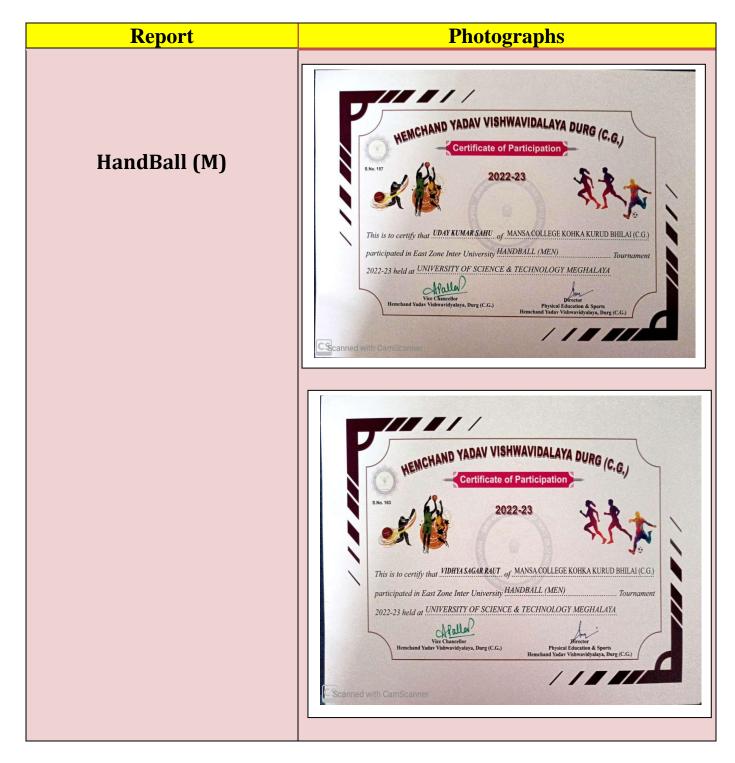

## All India Tournament (Wrestling)

Kohka Road KurudBhilai (C.G.) 490024 Affiliated To HemchandYadavVishwavidyalayaDurg (C.G) Recognised by NCTE