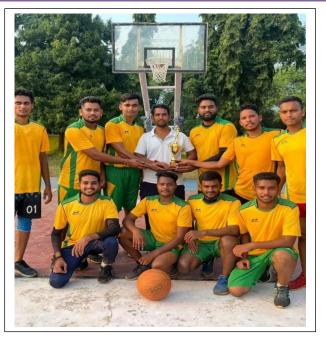

### Inter College Tournament (Basket Ball)

#### BASKETBALL

Year In 2022-23, the men's team of Mansa Mahavidyalaya secured the second position (men) in the intercollege basketball competition. In which 12 players participated in this team. This competition was organized by St . Thomas College RuvabandhaBhilai.