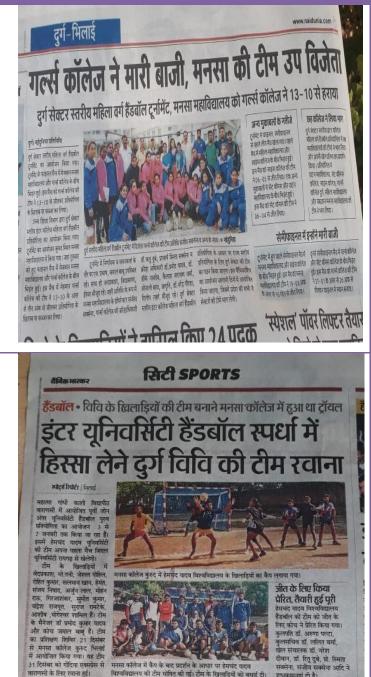

# News and Media Coverage

हेमचंद यादव विरुव विद्यालय के तत्वाधान में दो दिवसीय फेटंग, पावर लिफिटंग एवं शरीर सौष्ठव प्रतियोगिता का आयोजन किया गया। पावर लिफ्टिंग प्रतियोगिता के पुरुष वर्ग में स्ट्रांग मैन ऑफ द यूनिवसिंटी का खिताब साइंस कॉलेज के छात्र दिलीप पटेल को मिला। दिलीप ने अपने शारीर से लगभग 10 गुना वजन उठाका स्टॉन्ग मेन का ताज अपने नाम किया। प्रतियोगिता में प्रतियोगिता में 59 किलोग्राम वंजन ओवरऑल चैंपियनशिप का वर्ग में प्रथम चंद्र कुमार राजहरा

त्पोदर्श रिपोर्टर दुर्ग

दिलीप पटेल को मैन ऑफ युनिवसिंटी का खिताब दिया गया।

दिग्विजय महाविद्यालय राजनांदगांव चैंपियनशिष में रनर अप रही। खिताब साइंस कॉलेज को मिला। कॉलेज के लिफ्टर को दिया गया।

महाविद्यालय, तृतीय नवीन कृमा सेठ रतन चंद सराना महाविद्यालव 83 किलोग्राम वजन वर्ग में प्रथम सुरज राजपुत सुराना कॉलेज द्वितीय भागीरधी खुवचंद बचेल महाविद्यालय, ततीय मयंक यादव शंकराचार्य महाविद्यालय, 93 किलोग्राम वजन वर्ग में प्रथम किशन दबे रतनचंद सुराना कॉलेज, द्वितीय गुणाकर शमां को मिला।

मनसा कॉलेज के लोकेश

74 किलोग्राम वजन वर्ग में मनमा

कॉलेज के लोकेश वमां प्रथम खे।

द्वितीय चंदन सवाई शंकराचार्य

74 किग्रा वर्ग में प्रयम

र्गनिलान ने नारियों की मरशा

रेड रिबन क्लब ने एड्स के

मंगलवार को भिलाई के दो कॉलेज मेर थॉमस रूआबांधा और मंसा सॅलेज कुरुद रोड कोहका में ग्रमिंग करियर वकेशॉप

गया।

रादिंग

कांस्यर वर्कशांप 227 स्ट्रेंट्स को दिए सफलता के टिप्स म फ ल ता ट्रेनिंग सेखने में देनी कॉलेज से 227 स्ट्रेंट्स ने भाग लिया। अपनी मुडी साथ ही फाइनल इयर के 23 स्ट्रेंट में थे। संस कॉलेज से से भाग लेगे। फाइनल ईयर के 2 फिर को देनिक सरकर शोषक के तहत क्वेगॉप का 165 स्ट्रॉट्स वे। 03 छत्र और 42 छत्राओं ने मज रिया। ग्वोजन किया गया। जिसमें फायलल इयर के 20 स्टूडेंट थे। सेट थॉमस से 62 स्टूडेंट्स 10 स्टूडेंट्स को रे 10 हजर मिलेगा अधिक जनकारी के हिसेशनल ट्रेस्ट समेग सिंह ने बे भाग रिया 17 एगर और 45 एगतओं वे मान सिया ओरेम हिस 705000040 पर मिस कॉल दें य aprisafalta. डेरम को मीटिवेशनल स्पीच दी। वर्ष 20 स्ट्रेंट वे। उन्हें सफलत के लिए टिप्स विए मए।

फाइनल जीतने वाले दो को मिलेगा जॉब इसके अंत में स्ट्डेंट्स का रिटव होगा। 350 स्टूडेंट फिलाले समूह में जॉव का सेका मिलेगा फर्स और सेकंड ईवर के dainikbhaskar.co.in पर सँग इन करे।

Kohka Road KurudBhilai (C.G.) 490024 Affiliated To HemchandYadavVishwavidyalayaDurg (C.G) **Recognised by NCTE** 

# **News and Media Coverage**

गी रहे हमारे खिलाड़ी

ोन गोल

स्टार खिलाड़ियों से सजी सरगुजा की टीम हुई पस्त

लत रहाना का दान दुख सात organ सुराधक की दीम कुने तरक प्रत्सा कर उठ्युन की दीम देम से का बेद रियानकी रहे। स्वयुन के रेकटमी से खेलते है। इसका प्रेस्ट दुर्दा की दीम पर भी था, तीरिजन दुर्ज के रिखाली होनी सुपर पोक्स केवल केता रह फिया कितरक प्रवायन अनकी मिला सरपुरा को दीम पर में यह अपिक जोल भी नहीं कर सकी। यह अपिकि

के खिलाब से संतोष करना पड़ा। संतोष ट्राफी के लिए होगा खिलाड़ियों का सिलेक्शन

#### पर जमाया तो ब्वॉयज में मनसा विजेता स्पोटर्स रिपोर्टर | भिलाई

सितलाड़ियों का सिलेवरान इस दूर्कार के बेराज की राज्य की पुरुवांत टोम का यायत किया जाता है। जो टीम संतोध दॉफी खेतने के तिपर राज्य का प्रतिभिद्धिय करती है। तारुवा में क्षेत्र निविद्य इंटर विदिक्क वेपियतिषिय में राज्य के स्विनेक्ट विव्ताडियों पर पेनी जजर रखते। उस्ते दिखेत के प्रायर्थन के आधार पर विस्ताडियों पर पेनी जजर रखते। इसने विद्वेत के टीम के अधिकांश विव्ताड़ियों के शामिल होने की संभावना व्ययत की जा रही है।

नेटबॉल स्पर्धा में बॉल पर नियं रखने के लिए जद्दोजहृद।

प्रतियोगिता में इन कॉलेज के खिलाड़ी हुए शामिल इस प्रतियोगिता में विग्विजजय कॉलेज दालीनगर, दुर्ग, शासकी महापि कोर्लेज मानम् रेट वामस के खिलाड़ी खा। इनके साद स्पोदर्स ऑफिन दूबे, डॉ. यशवंत बेरामुख, तिवारी, प्रमंद यावय, डॉ. आवि उपरिश्वत रहे। वहीं का द्वायल भी इसी बैरान दिवलाड़ियों के नामें की -दर्ग यनि

चयनकर्ताओं की नजर बनी पुरुष टीम में मनसा कॉलेज ने थामस को मात्र एक अंक से ह मैच रोमांचक रहा।

इंटर कॉलेज हैंडबॉल • दुर्ग सेक्टर में आने वाली 9 से अधिक टीमी ने लिया हिस्सा हैंडबॉल में मनसा कॉलेज की टीम बनी चैंपियन फाइनल में शंकराचार्य कॉलेज को 12-7 से हराया जानिए... स्पर्धा के बाकी

स्पोर्ट्स रिपोर्टर | मिलाई

इंटर कॉलेज हैंडबाल पुरुष चैंपियनशिप का खिताब मेजबान मनसा कॉलेज की टीम ने 5 गोल मनसा केशलन का टाम म २ फार से जीत लिया है। फाइनल मुकाबले में रांकराचार्य कॉलेज को 12-7 से हराकर मनसा कॉलेज ने यह खिताब अपने नाम किया है। उच्च शिक्ष

2.5 चीन से जीत हॉसिन किया। देर कारते पुरच दरबान आवकाण स्वर्ध में जुका अंतीय करवाज काइनेल के मुंदा अवेश अपनेक किये हो मिंगर अंतीय हो नांग मास्ता शुरू ते रही दायी देख्यान प्रस्ता किया विव्यायान पे के कुछा से हो स्वार कोंन के एमंगर में मेंगर सम्त्रेग, को रोग ने बढ़ा कनने शुरू कर प्रवार्थ में प्राप्त सम्त्रेग, को रोग ने बढ़ा कनने शुरू कर प्रवार्थ में प्राप्त सम्त्रेग, कोर में देखा किया स्वार के एमंगर, जीन को हो नां दे या प्राप्त किया सिंक समय के मिंगर, जवान बड़ी तर्ह हो नां दे प्राप्त किया सिंक समय के लारंग, वा मान कुए तर्ह प्राप्त मा की समय को तेन के प्राप्त लार, वो मान कुपल वाद आर. मोन्द्र रहे।

गेता का आयोजन मनसा महाविद्यालय कुरुद में किया गया। सेमीफाइनल राउंड में ही सेंट थामस को शंकराचार्य कॉलेज ने 5 गोल से हराया बाहर हुई साइंस कॉलेज साइंस कॉलेज का सामना मनसा सेमीफाइनल में सेंट थॉमस कॉलेज को शंकराचार्य ने हराकर फाइनल कॉलेज से हुआ। जहां इस मैच में दोनों ही टीम के बीच करीबी में प्रवेश किया। शंकराचार्य मुकाबले देखे गए। जिसमें सिर्फ दो गोल से मनसा कॉलेज को जीत कॉलेज की टीम ने इस मैच में भोराज का टान न इस मच म 9 गोल किए। जिसके जवाब में सेंट थॉमस कॉलेज के खिलाड़ी 4 गोल ही बना सके। 5 गोल से य गाल स मनसा पालन वर्ग जात मिली। साइंस कॉलेज की टीम को मनसा कॉलेज ने 7-5 गोल से हराकर फाइनल में प्रवेश किया। शंकराचार्य ने जीत हासिल की।

मैच में क्या रहे परिणाम पहला मैठः कल्पाण कॉलेज ने शासकीय कॉलेज बालांद को गोल से हराया। दूसरा मेवः मनसा कलिज ने ग्रासकीय कॉलेज पारन को 18

गोल के बडे अंतर में मात दी तीसरा मेवः सेट धामस कॉलेज को टीम ने शासकीय कॉलेज जामगांव आर को 5 मोल में हराया। चौया मैचः शंकराचार्य कॉलेज ने याया मयः राकरा चाथ कालज न सुराना को 11 गोल से हराया। पांठवां मैवः सडंस कॉलेज दुर्ग ने शासकीय कॉलेज बालोद का 15 गोल से हराया।

#### महिला वर्ग हैंडबाल चैंपियनशिप आज से पुरुष वर्ग के बाद आज से महिला वर्ग के मुकाबले मनसा कॉलेज में s और 6 दिसंबर को होंगे। दर्ग 5 आर 5 जिस्से के लगा हुने सेक्टर स्तरीय हैंडयॉल (मॉस्ला) प्रतियोगिता का आयोजन मनसा बॉलेज कुरुद भिरतई में 5 से 6 दिसंबर को खेला जाएगा। उद्याटन सुबह 10.30 बजे से होगा।

नेज में कैंप के बाद प्रदर्शन के आधार पर हेमचंद यादव लय को टीम घोषित की गई। टीम के खिलाड़ियों को बधाई दी।

मनसा कॉलेज में कैंप के बाद प्रदर्शन के

31 दिसंबर को गोंदिया एक्सप्रेस से वाराणसी के लिए रवाना हुई।

प्रेरित, तैयारी हुई पूरी भारत, तत्थारा हुङ् भूता इम्बद वादव विश्वविद्यालय हेंडबॉल को टीम को जीत के लिए कोच ने प्रेरित किया गया। कुलपति डी. अरुणा परूटा, कुलपतिथ्व डी. ललित वर्मा, खेल संचालक डी. नरेश दीवान, डी. तिरु दुखे प्रो. सिमता सबसेना, संजीव सबसेना आदि ने प्रावचार्या ही के. शाभकामनाएं दी है।

18.1

नेटबॉलः गर्ल्स में नांदगांव

Kohka Road KurudBhilai (C.G.) 490024 Affiliated To HemchandYadavVishwavidyalayaDurg (C.G) Recognised by NCTE