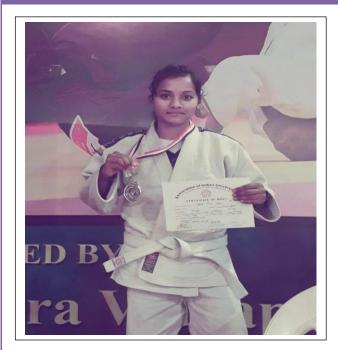

#### HAMMER THROW

RitikaMahurkar of Mansa Mahavidyalaya secured first position in hammer throw in the state level inter-college competition. It was organized by Pt. Ravi Shankar Shukla University Raipur.