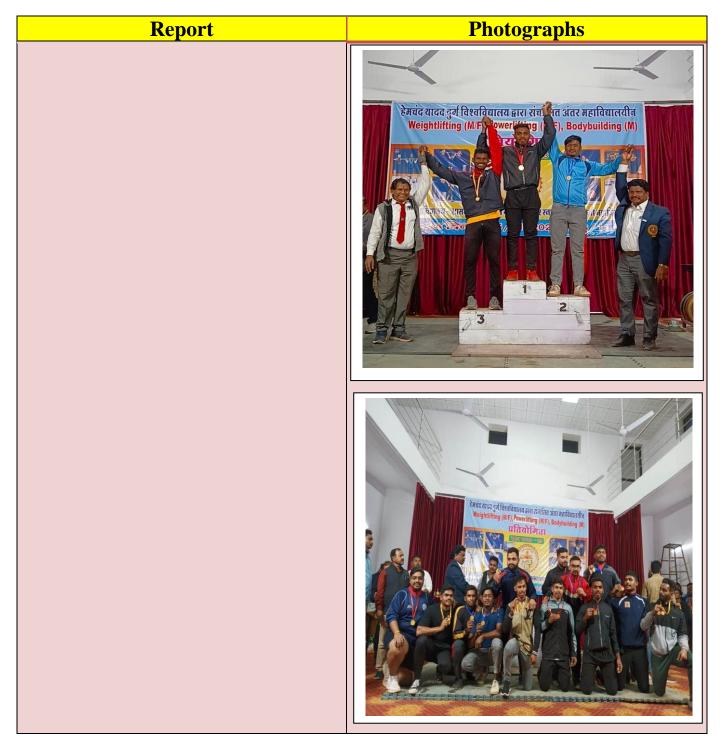

## All India Tournament (Wrestling)

Kohka Road KurudBhilai (C.G.) 490024 Affiliated To HemchandYadavVishwavidyalayaDurg (C.G) Recognised by NCTE