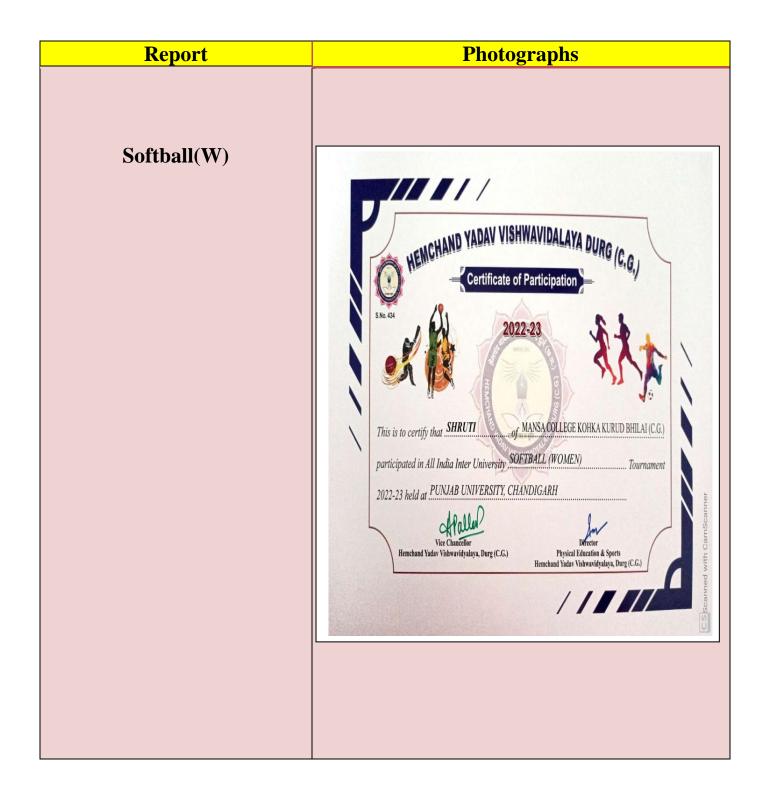

#### All India Tournament(Softball)

| Report      | Photographs                                                                                   |
|-------------|-----------------------------------------------------------------------------------------------|
| Softball(M) | In the overright of the Water Vision Vision Vision (C. G. |