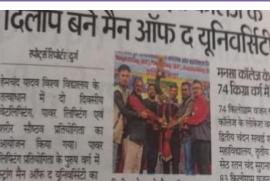

# News and Media Coverage

हेमचंद यादव विरुव विद्यालय के तत्वाधान में दो दिवसीय फेटंग, पावर लिफिटंग एवं शरीर सौष्ठव प्रतियोगिता का आयोजन किया गया। पावर लिफ्टिंग प्रतियोगिता के पुरुष वर्ग में स्ट्रांग मैन ऑफ द यूनिवसिंटी का खिताब साइंस कॉलेज के छात्र दिलीप पटेल को मिला। दिलीप ने अपने शारीर से लगभग 10 गुना वजन उठाका स्टॉन्ग मेन का ताज अपने नाम किया। प्रतियोगिता में प्रतियोगिता में 59 किलोग्राम वंजन ओवरऑल चैंपियनशिप का वर्ग में प्रथम चंद्र कुमार राजहरा

त्पोदर्श रिपोर्टर दुर्ग

दिलीप पटेल को मैन ऑफ युनिवसिंटी का खिताब दिया गया।

दिग्विजय महाविद्यालय राजनांदगांव चैंपियनशिष में रनर अप रही। खिताब साइंस कॉलेज को मिला। कॉलेज के लिफ्टर को दिया गया।

महाविद्यालय, तृतीय नवीन कृमा सेठ रतन चंद सराना महाविद्यालव 83 किलोग्राम वजन वर्ग में प्रथम सुरज राजपुत सुराना कॉलेज द्वितीय भागीरधी खुवचंद बचेल महाविद्यालय, ततीय मयंक यादव शंकराचार्य महाविद्यालय, 93 किलोग्राम वजन वर्ग में प्रथम किशन दबे रतनचंद सुराना कॉलेज, द्वितीय गुणाकर शमां को मिला।