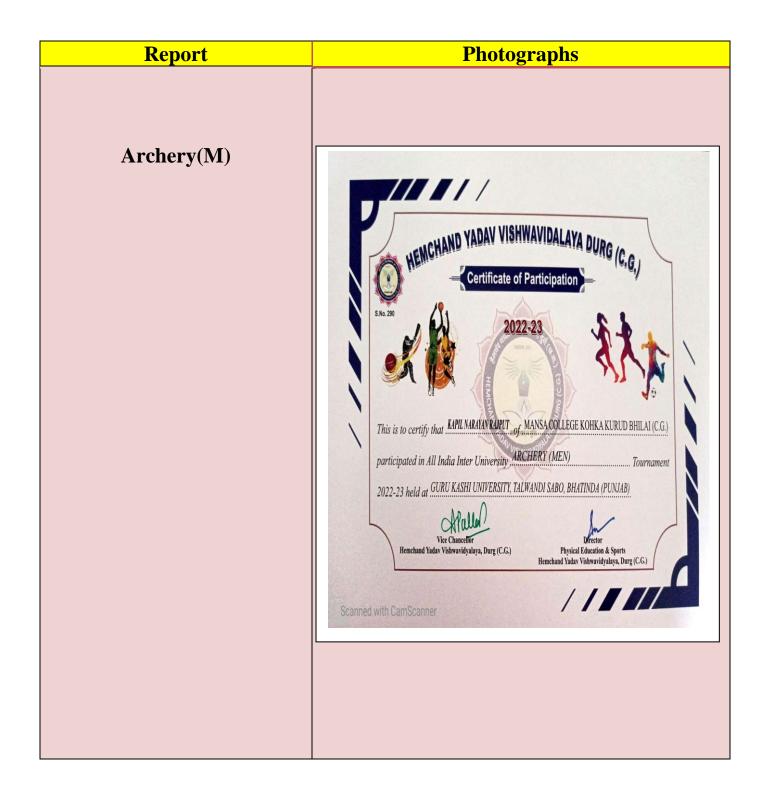

#### All India Tournament (Archery)

Kohka Road KurudBhilai (C.G.) 490024 Affiliated To HemchandYadavVishwavidyalayaDurg (C.G) Recognised by NCTE