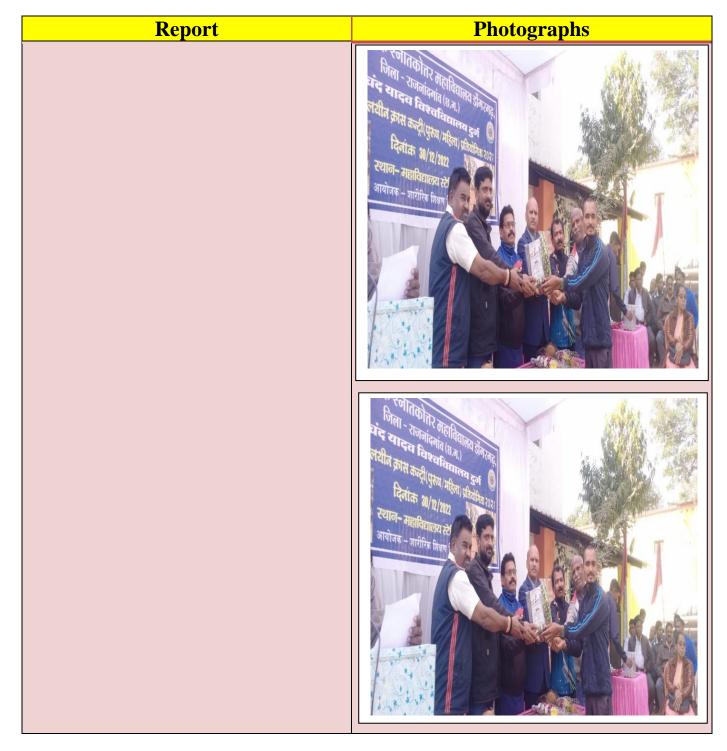

## All India Tournament (Wrestling)

Kohka Road KurudBhilai (C.G.) 490024 Affiliated To HemchandYadavVishwavidyalayaDurg (C.G) Recognised by NCTE