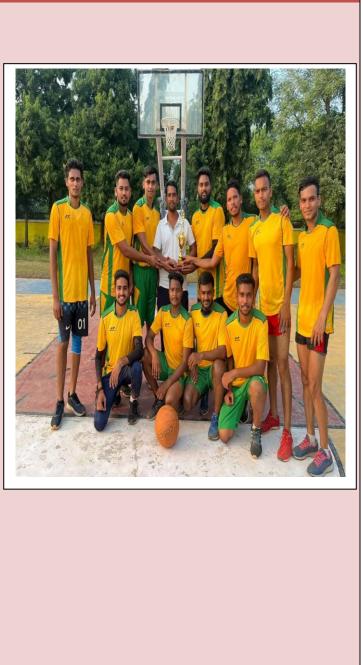

### Inter College Tournament (Basket Ball)

## Report

#### BASKETBALL

Year In 2022-23, the men's team of Mansa Mahavidyalaya secured the second position (men) in the intercollege basketball competition. In which 12 players participated in this team. This competition was organized by St . Thomas College RuvabandhaBhilai.