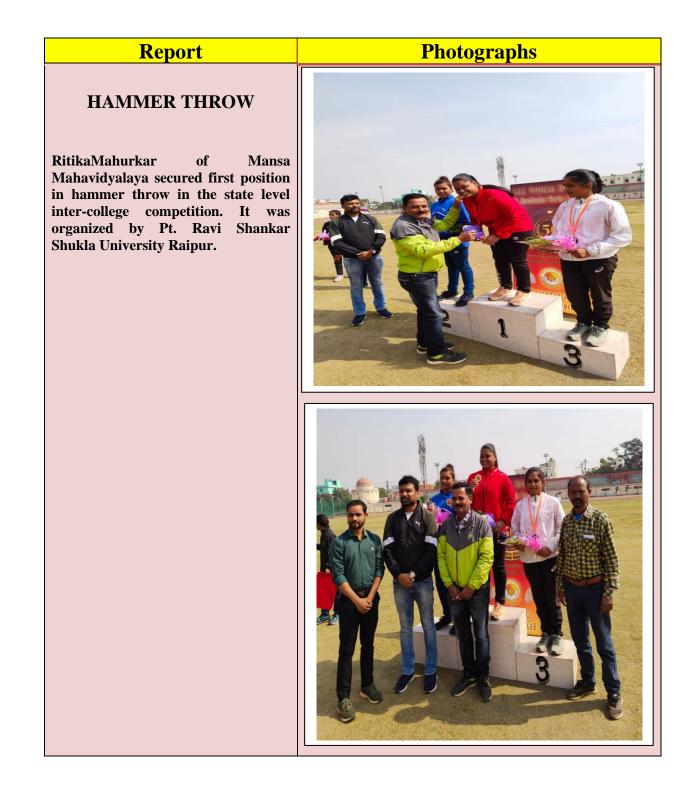

#### HAMMER THROW

RitikaMahurkar of Mansa Mahavidyalaya secured first position in hammer throw in the state level inter-college competition. It was organized by Pt. Ravi Shankar Shukla University Raipur.