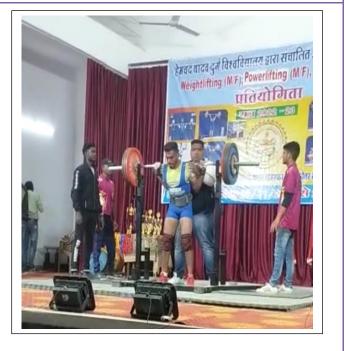

#### All India Tournament (Power Lifting)

Kohka Road KurudBhilai (C.G.) 490024 Affiliated To HemchandYadavVishwavidyalayaDurg (C.G) Recognised by NCTE

### **Inter College Tournament (GOLOD MEDAL- Power Lifting)**

Prin nsa College of Education Kurud, Bhilai (C.G.)

Kohka Road KurudBhilai (C.G.) 490024 Affiliated To HemchandYadavVishwavidyalayaDurg (C.G) Recognised by NCTE