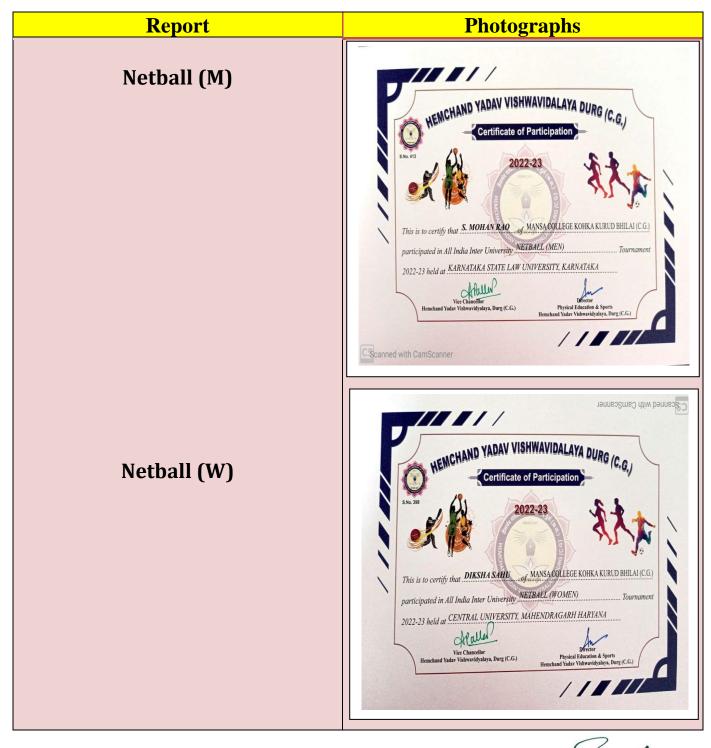

## 2023 All India Tournament(Netball)

Principal Mansa College of Education Kurud, Bhilai (C.G.)

Kohka Road KurudBhilai (C.G.) 490024 Affiliated To HemchandYadavVishwavidyalayaDurg (C.G) Recognised by NCTE

## All India Tournament(Netball)

| Report      | Photographs                                                                                                                                                                                                                                                                                                                                                                                                                                                                                                                                                                                                                                                                                                                                                                                                                                                                                                                                                                                                                                                                                                                                                                                                                                                                                                                                                                                                                                                                                                                                                                                                                                                                                                                                                                                                                                                                                                                                                                                                                                                                                                                    |
|-------------|--------------------------------------------------------------------------------------------------------------------------------------------------------------------------------------------------------------------------------------------------------------------------------------------------------------------------------------------------------------------------------------------------------------------------------------------------------------------------------------------------------------------------------------------------------------------------------------------------------------------------------------------------------------------------------------------------------------------------------------------------------------------------------------------------------------------------------------------------------------------------------------------------------------------------------------------------------------------------------------------------------------------------------------------------------------------------------------------------------------------------------------------------------------------------------------------------------------------------------------------------------------------------------------------------------------------------------------------------------------------------------------------------------------------------------------------------------------------------------------------------------------------------------------------------------------------------------------------------------------------------------------------------------------------------------------------------------------------------------------------------------------------------------------------------------------------------------------------------------------------------------------------------------------------------------------------------------------------------------------------------------------------------------------------------------------------------------------------------------------------------------|
| Netball (M) | The result of th |
| Netball (W) | Pure Current Viewers (Contract of the Contract |