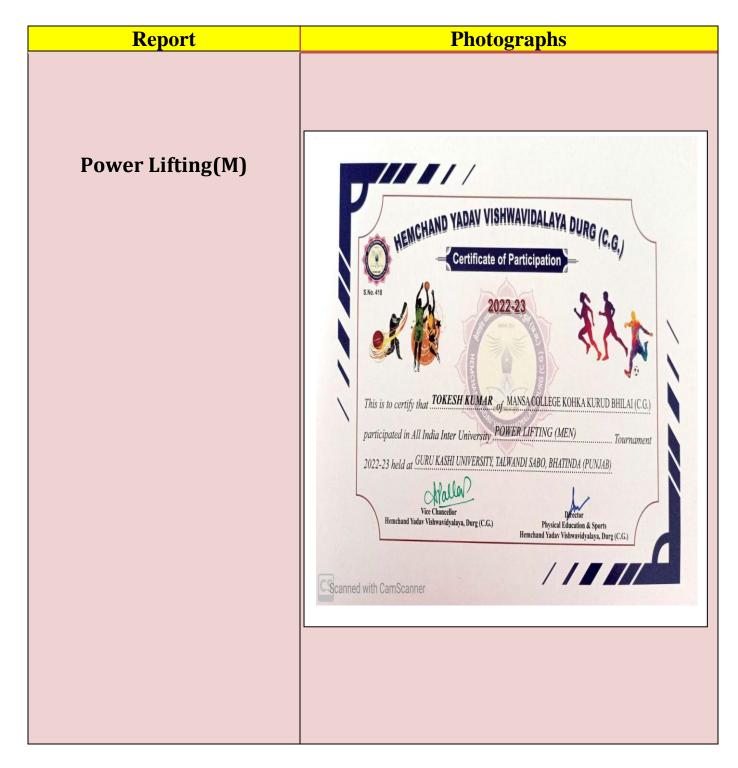

#### All India Tournament (Cross Country)

Kohka Road KurudBhilai (C.G.) 490024 Affiliated To HemchandYadavVishwavidyalayaDurg (C.G) Recognised by NCTE