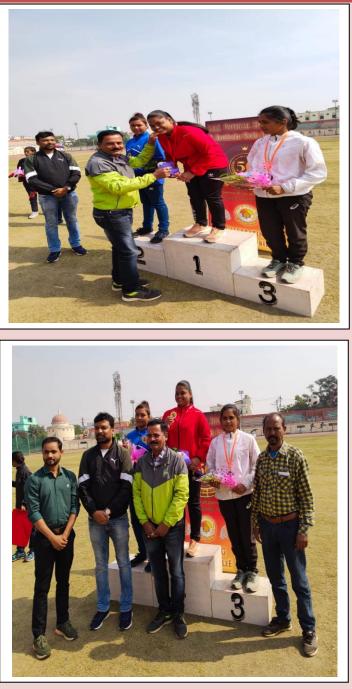

### **Inter College Tournament (Cross Country)**

Kohka Road KurudBhilai (C.G.) 490024 Affiliated To HemchandYadavVishwavidyalayaDurg (C.G) Recognised by NCTE

### **Inter College Tournament (GOLOD MEDAL- Power Lifting)**

Prin nsa College of Education Kurud, Bhilai (C.G.)

Kohka Road KurudBhilai (C.G.) 490024 Affiliated To HemchandYadavVishwavidyalayaDurg (C.G) Recognised by NCTE

#### HAMMER THROW

RitikaMahurkar of Mansa Mahavidyalaya secured first position in hammer throw in the state level inter-college competition. It was organized by Pt. Ravi Shankar Shukla University Raipur.