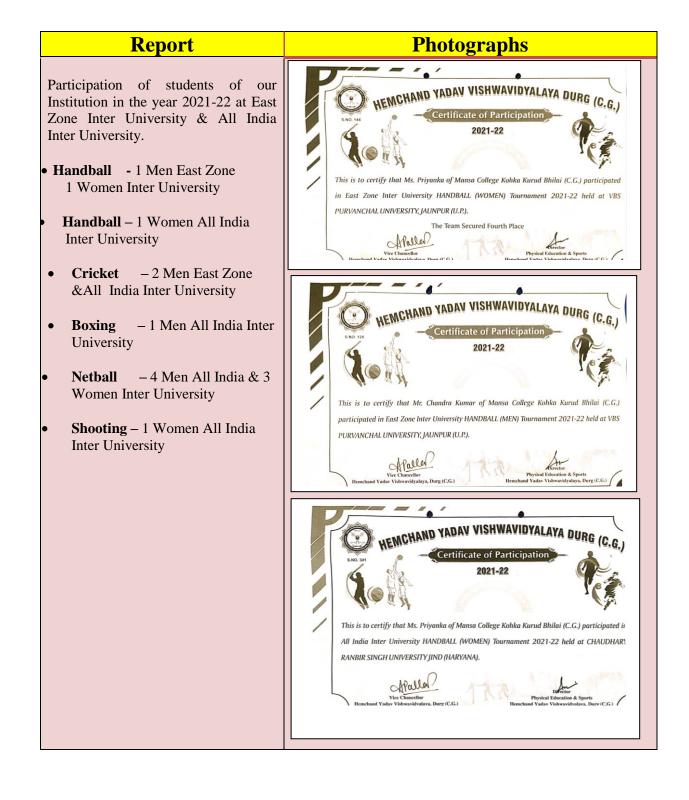

#### ORGANISING DIFFERENT TOURNAMENT OF HIGHER EDUCATION & HEMCHAND YADAV UNIVERSITY , DURG

sa College of Education Kurud, Bhilai (C.G.)

Mansa College Of Education Kohka Road KurudBhilai (C.G.) 490024

Kohka Road KurudBhilai (C.G.) 490024 Affiliated To HemchandYadavVishwavidyalayaDurg (C.G) Recognised by NCTE

Kohka Road KurudBhilai (C.G.) 490024 Affiliated To HemchandYadavVishwavidyalayaDurg (C.G) Recognised by NCTE